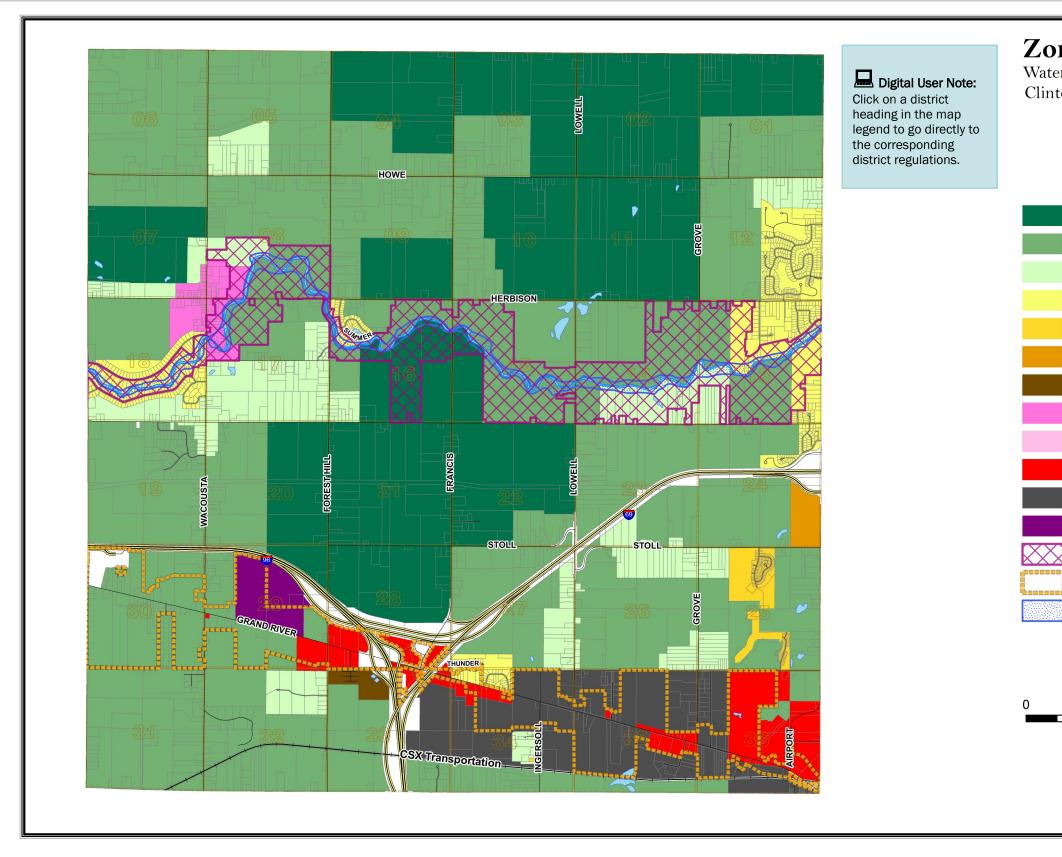

**Zoning Map** Watertown Township Clinton County, Michigan

|   | AP Agricultural Preservation    |
|---|---------------------------------|
|   | AG Agricultural                 |
|   | RR Rural Residential            |
|   | R-1 Single-family Residential   |
|   | R-2 Two-family Residential      |
|   | R-3 Multiple-family Residential |
|   | MHP Manufactured Home Park      |
|   | VSC Village Service Center      |
|   | B-1 Local Business              |
|   | B-2 Business                    |
|   | LI Light Industrial             |
|   | Landfill                        |
| R | LGR Looking Glass River Overlay |
|   | GR Grand River Overlay          |
|   | F-1 Floodplain Overlay          |
|   |                                 |
|   |                                 |
|   |                                 |

0.5 1 \_ \_\_\_\_\_ Miles

Source: Clinton County GIS, Michigan Geographic Data Library Amended through June 15, 2015